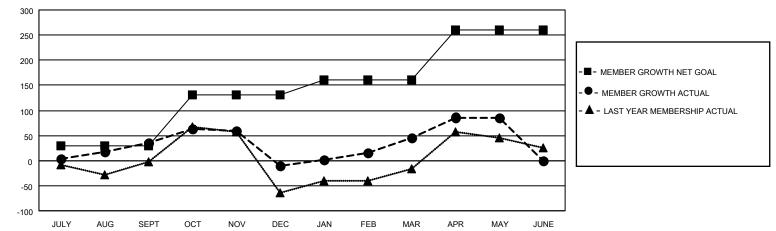

## LOCATION INDONESIA

District 307B1

Results as of: 5/31/2023

| Clubs                 |               |           |               | Members               |                        |                         |                                                    |
|-----------------------|---------------|-----------|---------------|-----------------------|------------------------|-------------------------|----------------------------------------------------|
| RESULTS FOR 2022-2023 |               |           |               | RESULTS FOR 2022-2023 |                        |                         |                                                    |
| QUARTER               | NEW CLUB GOAL | NEW CLUBS | DROPPED CLUBS | QUARTER MEMI          | BER GROWTH NET<br>GOAL | MEMBER GROWTH<br>ACTUAL | DROPPED<br>MEMBERS ACTUAL<br>(including transfers) |
| JULY/AUG/SEPT         | 1             | 1         | 0             | JULY/AUG/SEPT         | 30                     | 66                      | 27                                                 |
| OCT/NOV/DEC           | 2             | 0         | 1             | OCT/NOV/DEC           | 100                    | 52                      | 97                                                 |
| JAN/FEB/MAR           | 1             | 1         | 0             | JAN/FEB/MAR           | 30                     | 93                      | 34                                                 |
| APR/MAY/JUNE          | 0             | 2         | 0             | APR/MAY/JUNE          | 100                    | 101                     | 58                                                 |