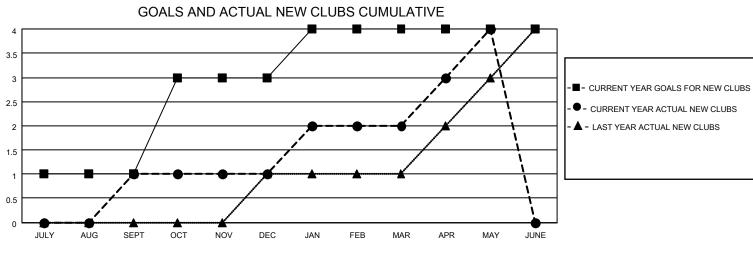

## LOCATION INDONESIA

District 307B1

Results as of: 5/31/2023

| Clubs                 |               |           |               | Members               |                        |                         |                                                    |
|-----------------------|---------------|-----------|---------------|-----------------------|------------------------|-------------------------|----------------------------------------------------|
| RESULTS FOR 2022-2023 |               |           |               | RESULTS FOR 2022-2023 |                        |                         |                                                    |
| QUARTER               | NEW CLUB GOAL | NEW CLUBS | DROPPED CLUBS | QUARTER MEMI          | BER GROWTH NET<br>GOAL | MEMBER GROWTH<br>ACTUAL | DROPPED<br>MEMBERS ACTUAL<br>(including transfers) |
| JULY/AUG/SEPT         | 1             | 1         | 0             | JULY/AUG/SEPT         | 30                     | 66                      | 27                                                 |
| OCT/NOV/DEC           | 2             | 0         | 1             | OCT/NOV/DEC           | 100                    | 52                      | 97                                                 |
| JAN/FEB/MAR           | 1             | 1         | 0             | JAN/FEB/MAR           | 30                     | 93                      | 34                                                 |
| APR/MAY/JUNE          | 0             | 2         | 0             | APR/MAY/JUNE          | 100                    | 101                     | 58                                                 |